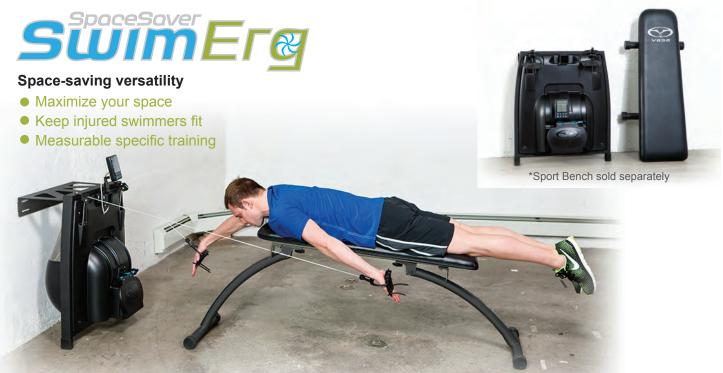

have been the heart and soul of the dryland training program at Washington and Jefferson College. The machines have played a significant part in the development of stroke mechanics and upper body strength in our swimmers. Obviously, the Presidents are true believers in the Vasa Trainers, with 10 of them. When you have 1 or 2 of any equipment, who uses it, and how often is it used? We do not have this problem at W&J. We are truly grateful for this machine and its magnificent benefits! " ~ MICHAEL ORSTEIN, Washington & Jefferson

## Affordable. Fast. Functional... to get your team Stronger. Better. Faster.



## **Sport**Bench

## Compact, Portable, & Affordable Swim Bench System

- Great teaching platform on deck
- Versatile use with tubing or weights
- Folds up for easy carry & storage