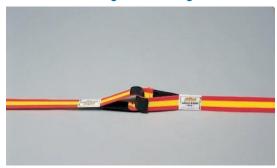

- ✓ Made from 80% polyester and 20% elasthane
- √ 100% stretchable
- ✓ Quick assembly using practical quick-release fasteners
- √ Safe and quick handling
- ✓ Easy to extend and connect several bands
- ✓ Optimum visibility through fluorescent colour (red) and width (5 cm)
- ✓ Washable and non-fade

As goal marking

Easy to extend

**Quick fastening** 