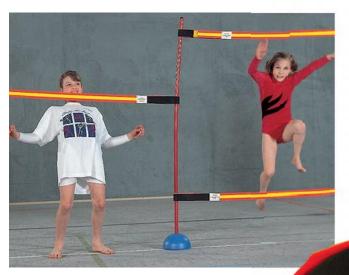

- ✓ Made from 80% polyester and 20% elasthane
- √ 100% stretchable
- ✓ Quick assembly using practical quick-release fasteners
- √ Safe and quick handling
- ✓ Easy to extend and connect several bands
- ✓ Optimum visibility through fluorescent colour (red) and width (5 cm)
- ✓ Washable and non-fade

As goal marking

Easy to extend

**Quick fastening** 