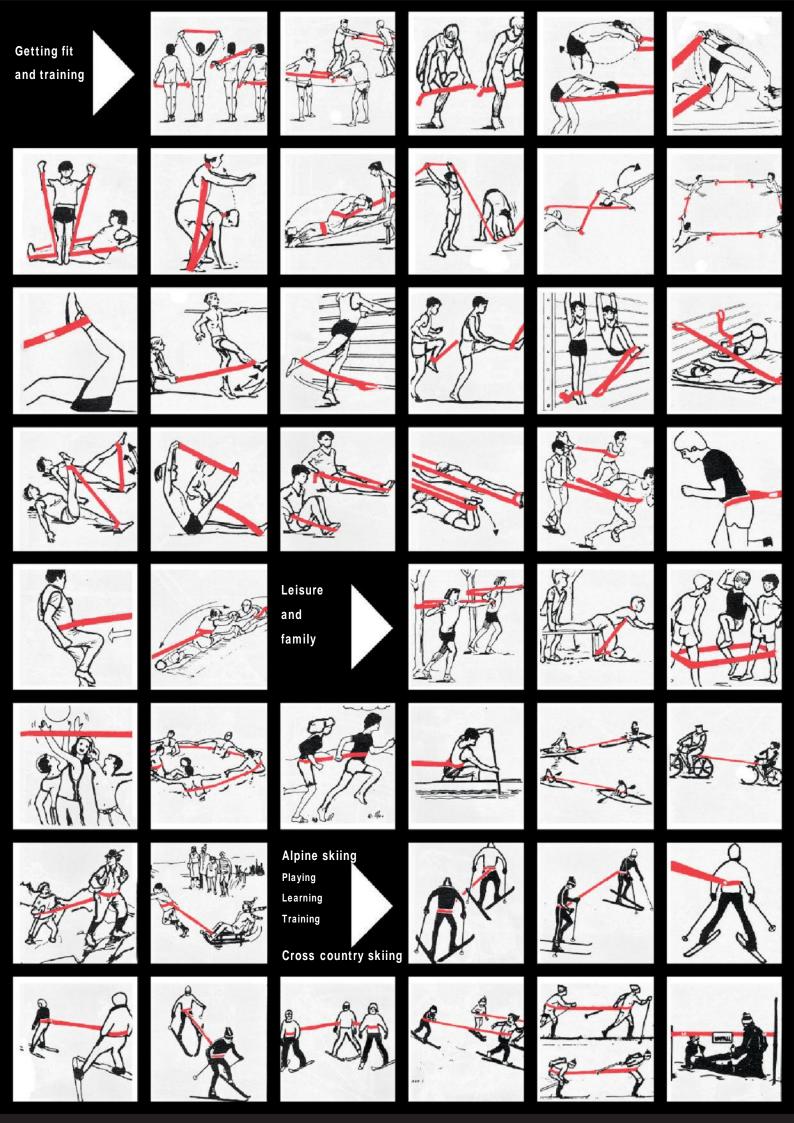

Gymnastics, practice and training

Universal use in school, club, leisure and disability sports

School Sports · Club Sports · Fitness · Therapy

D-38367 Grasleben/Germany · Phone: +49 (0)5357 18181 · Fax: +49 (0)5357 18190

- ✓ Made from 80% polyester and 20% elasthane
- √ 100% stretchable
- ✓ Quick assembly using practical quick-release fasteners
- √ Safe and quick handling
- ✓ Easy to extend and connect several bands
- ✓ Optimum visibility through fluorescent colour (red) and width (5 cm)
- ✓ Washable and non-fade