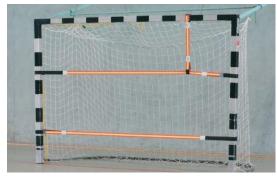

Gymnastics, practice and training

Universal use in school, club, leisure and disability sports



School Sports · Club Sports · Fitness · Therapy

D-38367 Grasleben/Germany · Phone: +49 (0)5357 18181 · Fax: +49 (0)5357 18190











- ✓ Made from 80% polyester and 20% elasthane
- √ 100% stretchable
- ✓ Quick assembly using practical quick-release fasteners
- √ Safe and quick handling
- ✓ Easy to extend and connect several bands
- ✓ Optimum visibility through fluorescent colour (red) and width (5 cm)
- ✓ Washable and non-fade



As goal marking



Easy to extend



**Quick fastening** 



## Reivo® waist belt, adjustable

This additional belt can be attached easily and quickly to all Reivo® bands. Great wearing comfort through individual adjustment from approx. 74-145 cm. 100% polypropylene, incl. adjustment buckle and quick-release fastener, belt width 5cm. 11 143 7889



## Reivo® resistance belt

Elastic Reivo® band, 4 m long, with extended Hook-and-loops. The long Hookand-loop fasteners hold reliably during strength and speed strength training. 112101301

| Prod. code  | Name               | Length | Stretchable to approx. | Loop length approx. | Incl. reel |
|-------------|--------------------|--------|------------------------|---------------------|------------|
| 11 143 7876 | Reivo 'Medi' band  | 2 m    |