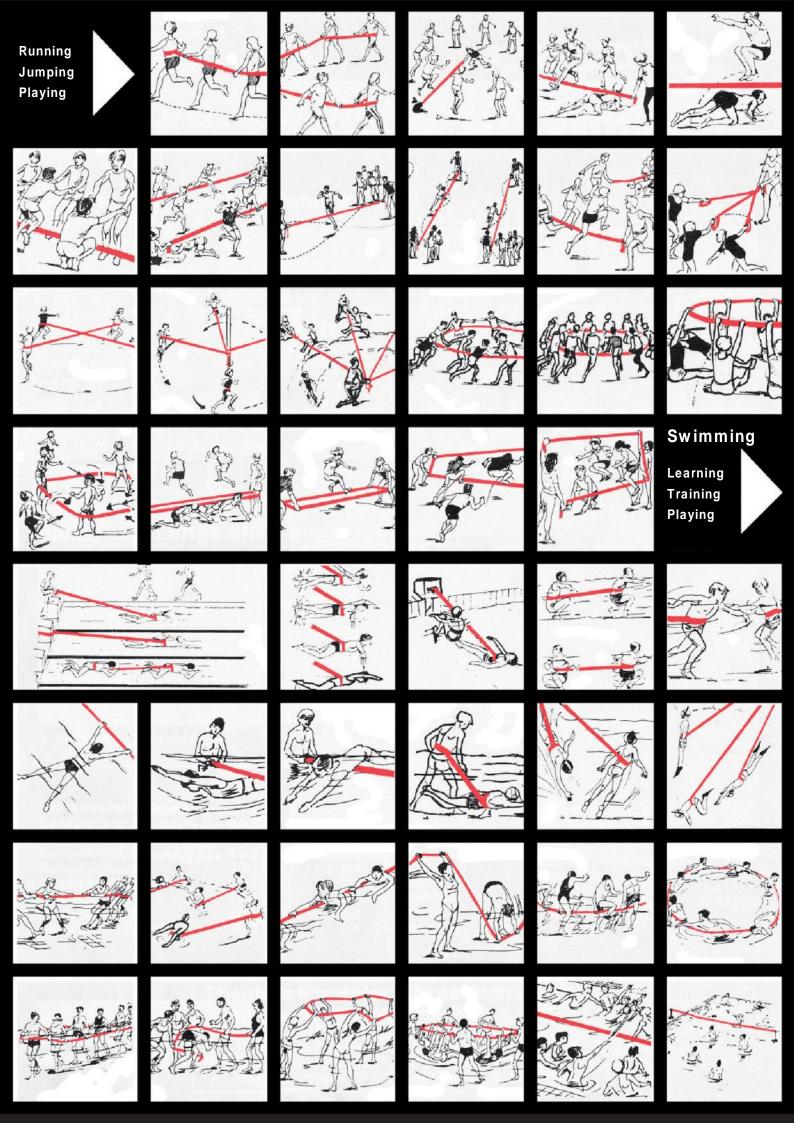

Gymnastics, practice and training

Universal use in school, club, leisure and disability sports

School Sports · Club Sports · Fitness · Therapy

D-38367 Grasleben/Germany · Phone: +49 (0)5357 18181 · Fax: +49 (0)5357 18190

- ✓ Made from 80% polyester and 20% elasthane
- √ 100% stretchable
- ✓ Quick assembly using practical quick-release fasteners
- √ Safe and quick handling
- ✓ Easy to extend and connect several bands
- ✓ Optimum visibility through fluorescent colour (red) and width (5 cm)
- ✓ Washable and non-fade

As goal marking

Easy to extend

**Quick fastening** 