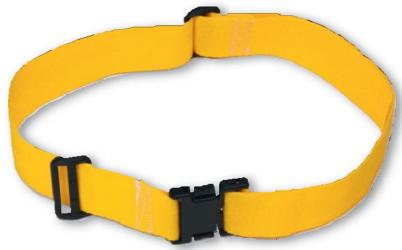

## Reivo® waist belt, adjustable

This additional belt can be attached easily and quickly to all Reivo® bands. Great wearing comfort through individual adjustment from approx. 74-145 cm. 100% polypropylene, incl. adjustment buckle and quick-release fastener, belt width 5cm. 11 143 7889