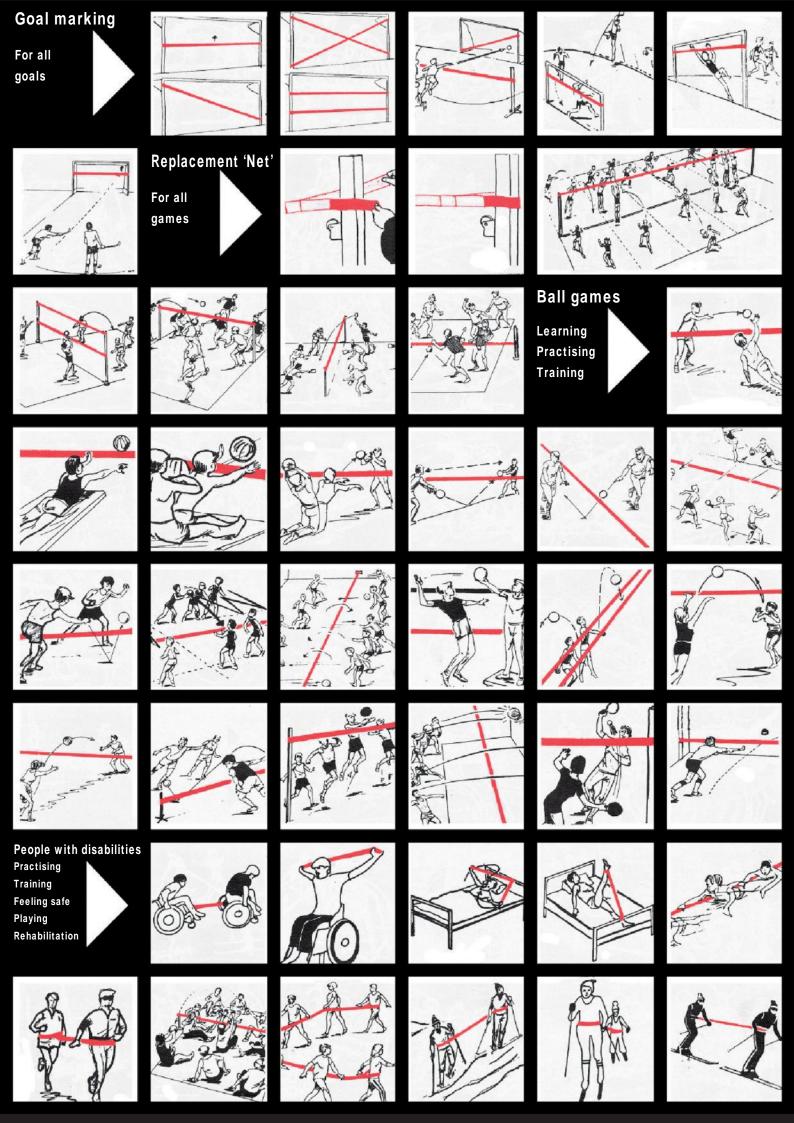

As goal marking

Easy to extend

**Quick fastening** 

Gymnastics, practice and training

Universal use in school, club, leisure and disability sports

School Sports · Club Sports · Fitness · Therapy

D-38367 Grasleben/Germany · Phone: +49 (0)5357 18181 · Fax: +49 (0)5357 18190

- ✓ Made from 80% polyester and 20% elasthane
- √ 100% stretchable
- ✓ Quick assembly using practical quick-release fasteners
- √ Safe and quick handling
- ✓ Easy to extend and connect several bands
- ✓ Optimum visibility through fluorescent colour (red) and width (5 cm)
- ✓ Washable and non-fade