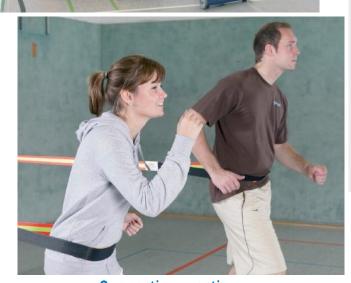

## Reivo® waist belt, adjustable

This additional belt can be attached easily and quickly to all Reivo® bands. Great wearing comfort through individual adjustment from approx. 74-145 cm. 100% polypropylene, incl. adjustment buckle and quick-release fastener, belt width 5cm. 11 143 7889