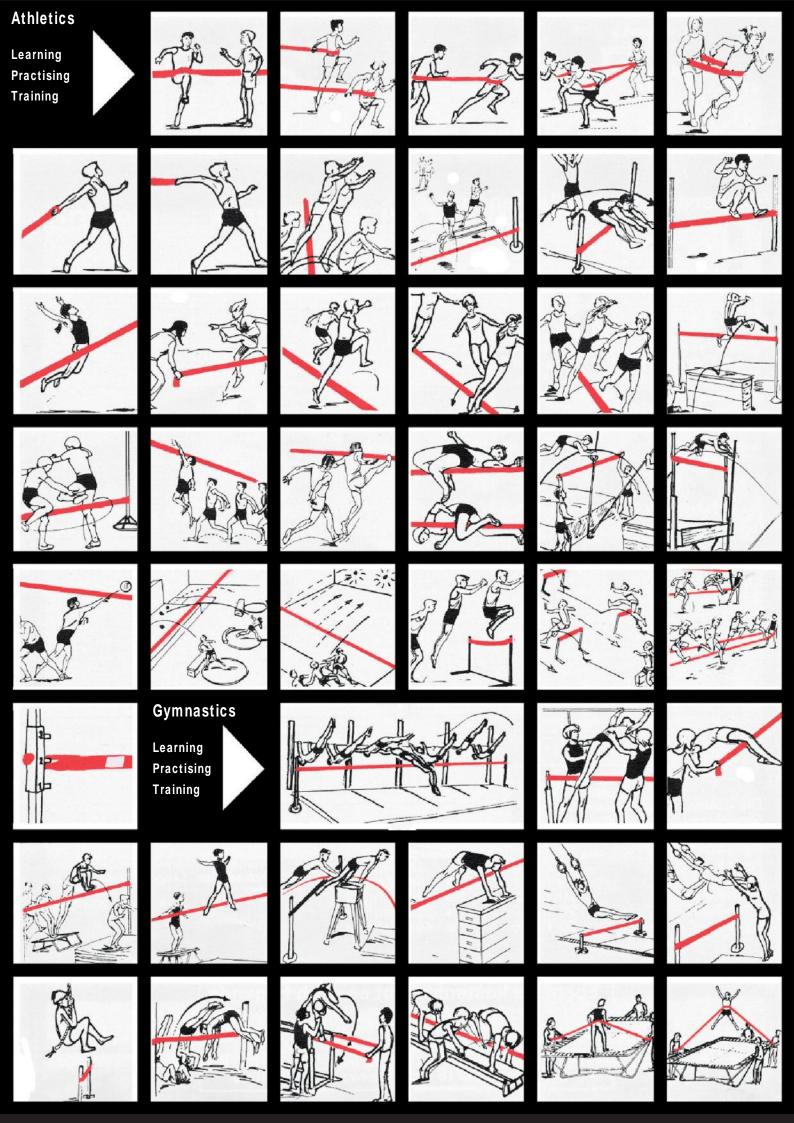

Gymnastics, practice and training

Universal use in school, club, leisure and disability sports

School Sports · Club Sports · Fitness · Therapy

D-38367 Grasleben/Germany · Phone: +49 (0)5357 18181 · Fax: +49 (0)5357 18190

- ✓ Made from 80% polyester and 20% elasthane
- √ 100% stretchable
- ✓ Quick assembly using practical quick-release fasteners
- √ Safe and quick handling
- ✓ Easy to extend and connect several bands
- ✓ Optimum visibility through fluorescent colour (red) and width (5 cm)
- ✓ Washable and non-fade