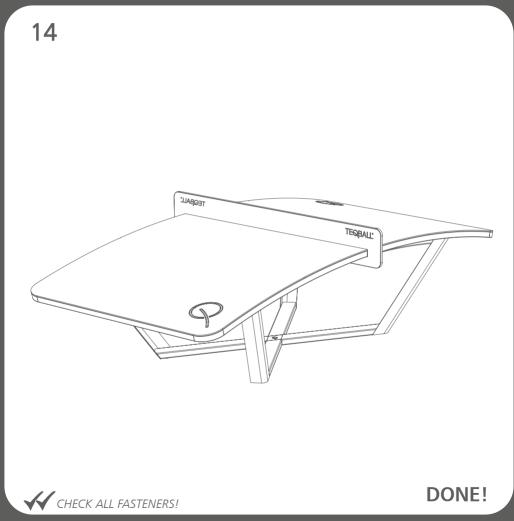

#### ASSEMBLY

The Teqball One table must be assembled by at least two adults following the numerical order of the assembly instructions. Before assembling, please check that all the proper parts are contained in the packages. The indicated quantities of parts make it possible to go through the assembly stages. Use the tools recommended on page 5.

IMPORTANT: Assembly should be carried out on a clean, dry, level surface. Please ensure there is nothing on the floor that could scratch the tabletop. During the assembly put the packages to the ground and hold the parts above them to prevent the damage that is caused by falling or impact. During assembly remove the protection foil from the PMMA net and from the tabletop.