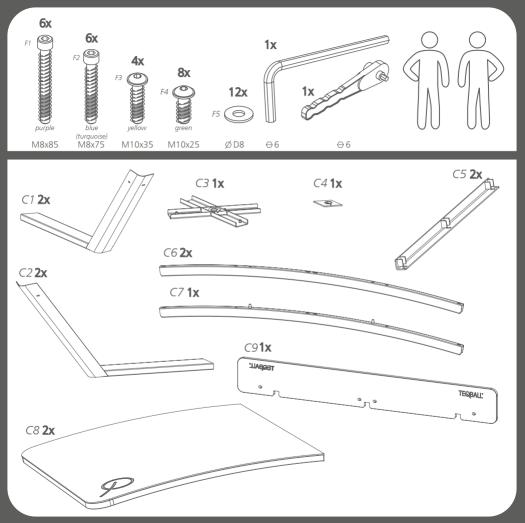

#### ASSEMBLY

The Teqball One table must be assembled by at least two adults following the numerical order of the assembly instructions. Before assembling, please check that all the proper parts are contained in the packages. The indicated quantities of parts make it possible to go through the assembly stages. Use the tools recommended on page 5.

IMPORTANT: Assembly should be carried out on a clean, dry, level surface. Please ensure there is nothing on the floor that could scratch the tabletop. During the assembly put the packages to the ground and hold the parts above them to prevent the damage that is caused by falling or impact. During assembly remove the protection foil from the PMMA net and from the tabletop.