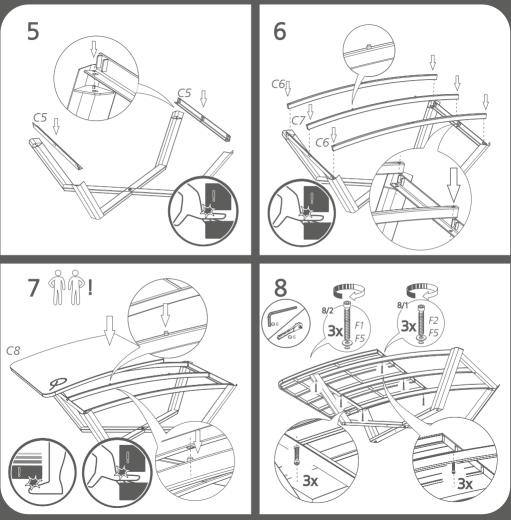

#### ASSEMBLY

The Teqball One table must be assembled by at least two adults following the numerical order of the assembly instructions. Before assembling, please check that all the proper parts are contained in the packages. The indicated quantities of parts make it possible to go through the assembly stages. Use the tools recommended on page 5.

IMPORTANT: Assembly should be carried out on a clean, dry, level surface. Please ensure there is nothing on the floor that could scratch the tabletop. During the assembly put the packages to the ground and hold the parts above them to prevent the damage that is caused by falling or impact. During assembly remove the protection foil from the PMMA net and from the tabletop.