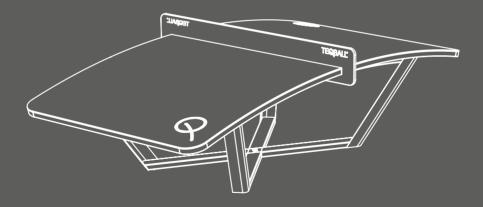

#### GENERAL

Thank you for choosing the Teqball One table. We would like to give you some advice for the assembly. Please read and follow these instructions carefully.

#### ASSEMBLY

The Teqball One table must be assembled by at least two adults following the numerical order of the assembly instructions. Before assembling, please check that all the proper parts are contained in the packages. The indicated quantities of parts make it possible to go through the assembly stages. Use the tools recommended on page 5.