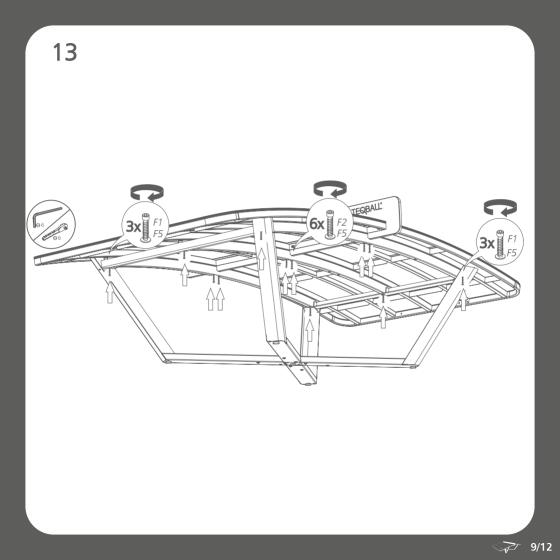

#### ASSEMBLY

The Teqball One table must be assembled by at least two adults following the numerical order of the assembly instructions. Before assembling, please check that all the proper parts are contained in the packages. The indicated quantities of parts make it possible to go through the assembly stages. Use the tools recommended on page 5.

IMPORTANT: Assembly should be carried out on a clean, dry, level surface. Please ensure there is nothing on the floor that could scratch the tabletop. During the assembly put the packages to the ground and hold the parts above them to prevent the damage that is caused by falling or impact. During assembly remove the protection foil from the PMMA net and from the tabletop.