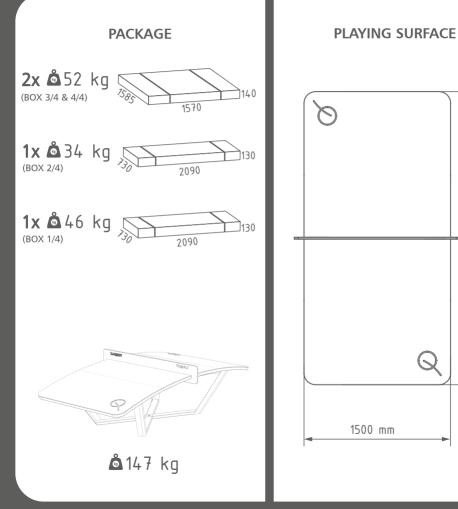

#### ASSEMBLY

The Teqball One table must be assembled by at least two adults following the numerical order of the assembly instructions. Before assembling, please check that all the proper parts are contained in the packages. The indicated quantities of parts make it possible to go through the assembly stages. Use the tools recommended on page 5.

IMPORTANT: Assembly should be carried out on a clean, dry, level surface. Please ensure there is nothing on the floor that could scratch the tabletop. During the assembly put the packages to the ground and hold the parts above them to prevent the damage that is caused by falling or impact. During assembly remove the protection foil from the PMMA net and from the tabletop.