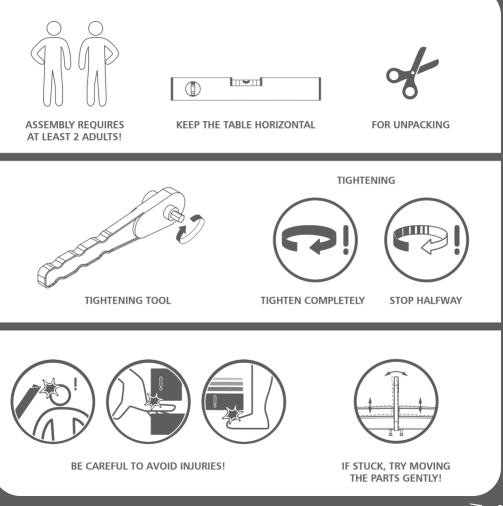

#### **SAFETY NOTICE**

- Q Any person handling or using the Teqball One table must follow the instructions as described in this document. The person in charge of assembling and using the Teqball One table must ensure that the recommendations for use given in this document and in the Owner's Manual of the Teqball One table are seen by all users. In communal use, it is strongly recommended that the instructions and diagrams are displayed.
- © Only use the Teqball One table after it has been fully assembled and after checking that the screws are tightened properly. Later, depending on frequency of use (but at least twice a month) check all screws regularly to ensure that their condition is good. The fasteners are coated with adhesive which is inactive until the coated fasteners are used. During assembly the adhesive is activated. The adhesive can prevent the self-loosening of fasteners, but the effect of the adhesive decreases with every assembly. Please do not remove the adhesive from the fasteners.

 $\bigcirc$  Assembly must be carried out at least by two adults during all stages.

#### ASSEMBLY

The Teqball One table must be assembled by at least two adults following the numerical order of the assembly instructions. Before assembling, please check that all the proper parts are contained in the packages. The indicated quantities of parts make it possible to go through the assembly stages. Use the tools recommended on page 5.

IMPORTANT: Assembly should be carried out on a clean, dry, level surface. Please ensure there is nothing on the floor that could scratch the tabletop. During the assembly put the packages to the ground and hold the parts above them to prevent the damage that is caused by falling or impact. During assembly remove the protection foil from the PMMA net and from the tabletop.