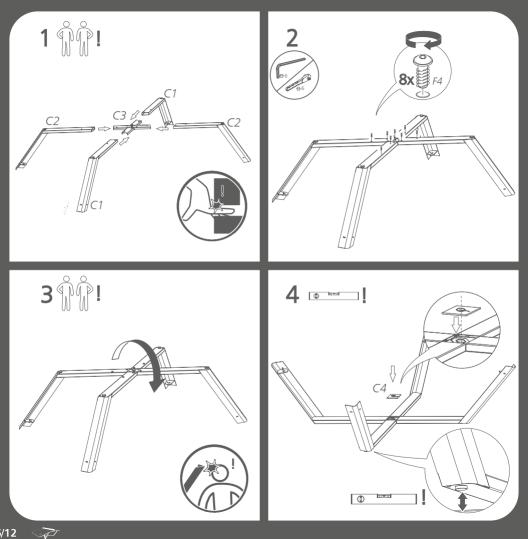

#### ASSEMBLY

The Teqball One table must be assembled by at least two adults following the numerical order of the assembly instructions. Before assembling, please check that all the proper parts are contained in the packages. The indicated quantities of parts make it possible to go through the assembly stages. Use the tools recommended on page 5.

IMPORTANT: Assembly should be carried out on a clean, dry, level surface. Please ensure there is nothing on the floor that could scratch the tabletop. During the assembly put the packages to the ground and hold the parts above them to prevent the damage that is caused by falling or impact. During assembly remove the protection foil from the PMMA net and from the tabletop.