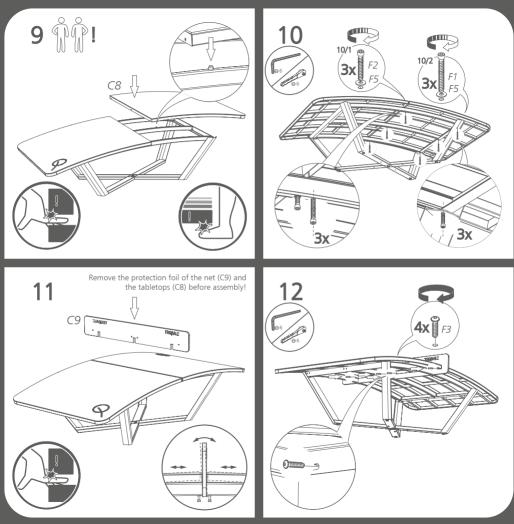

#### ASSEMBLY

The Teqball One table must be assembled by at least two adults following the numerical order of the assembly instructions. Before assembling, please check that all the proper parts are contained in the packages. The indicated quantities of parts make it possible to go through the assembly stages. Use the tools recommended on page 5.

IMPORTANT: Assembly should be carried out on a clean, dry, level surface. Please ensure there is nothing on the floor that could scratch the tabletop. During the assembly put the packages to the ground and hold the parts above them to prevent the damage that is caused by falling or impact. During assembly remove the protection foil from the PMMA net and from the tabletop.