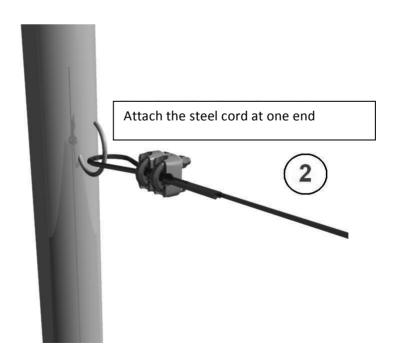

### Part A: foundations and posts

- 1. The foundations are 2.00 m long, 0.80 m wide and 0.90 m high. See diagrams below!
- 2. Measure the volleyball court and dig out the foundation pits (-1.20 m).
- 3. Fill in a 10 cm drainage layer (ballast or coarse gravel).
- 4. Fill in concrete foundations of B 25 quality to -0.20 m without reinforcement.
- 5. In the foundations, leave a 0.50 m deep hole for fitting the ground sockets.
- 6. Align the ground sockets. Surface to ground socket  $= \pm 0.00$  m. Fill in concrete around the ground sockets.
- 7. The ground socket's part protruding from the foundations is backfilled with concrete up to the anti-lift device as shown in the illustration.
- 8. Ensure that there is a drainage hole underneath the ground socket so water can drain away.
- 9. After about five days of hardening the square tubing posts can be inserted into the ground sockets.
- 10. Now, attach the steel cords and the nets and tighten the turnbuckles.
- 11. Finally, screw in the anti-lift device.
- 12. After that, fill in the foundations hole up to  $\pm$  0,00 m.