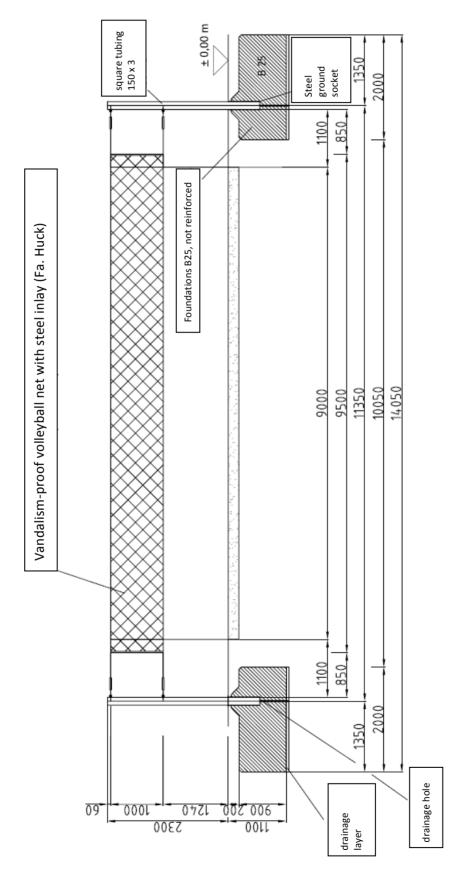

### Part A: foundations and posts

- 1. The foundations are 2.00 m long, 0.80 m wide and 0.90 m high. See diagrams below!
- 2. Measure the volleyball court and dig out the foundation pits (-1.20 m).
- 3. Fill in a 10 cm drainage layer (ballast or coarse gravel).
- 4. Fill in concrete foundations of B 25 quality to -0.20 m without reinforcement.
- 5. In the foundations, leave a 0.50 m deep hole for fitting the ground sockets.
- 6. Align the ground sockets. Surface to ground socket  $= \pm 0.00$  m. Fill in concrete around the ground sockets.
- 7. The ground socket's part protruding from the foundations is backfilled with concrete up to the anti-lift device as shown in the illustration.
- 8. Ensure that there is a drainage hole underneath the ground socket so water can drain away.
- 9. After about five days of hardening the square tubing posts can be inserted into the ground sockets.
- 10. Now, attach the steel cords and the nets and tighten the turnbuckles.
- 11. Finally, screw in the anti-lift device.
- 12. After that, fill in the foundations hole up to  $\pm$  0,00 m.