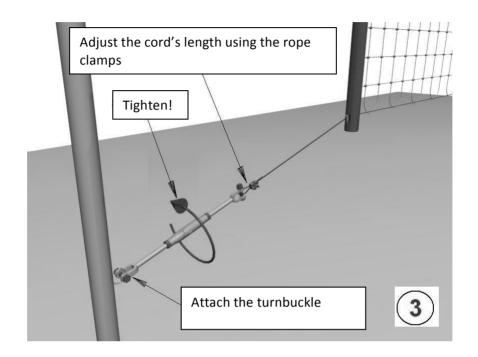

### Part A: foundations and posts

- 1. The foundations are 2.00 m long, 0.80 m wide and 0.90 m high. See diagrams below!
- 2. Measure the volleyball court and dig out the foundation pits (-1.20 m).
- 3. Fill in a 10 cm drainage layer (ballast or coarse gravel).
- 4. Fill in concrete foundations of B 25 quality to -0.20 m without reinforcement.
- 5. In the foundations, leave a 0.50 m deep hole for fitting the ground sockets.
- 6. Align the ground sockets. Surface to ground socket  $= \pm 0.00$  m. Fill in concrete around the ground sockets.
- 7. The ground socket's part protruding from the foundations is backfilled with concrete up to the anti-lift device as shown in the illustration.
- 8. Ensure that there is a drainage hole underneath the ground socket so water can drain away.
- 9. After about five days of hardening the square tubing posts can be inserted into the ground sockets.
- 10. Now, attach the steel cords and the nets and tighten the turnbuckles.
- 11. Finally, screw in the anti-lift device.
- 12. After that, fill in the foundations hole up to  $\pm$  0,00 m.