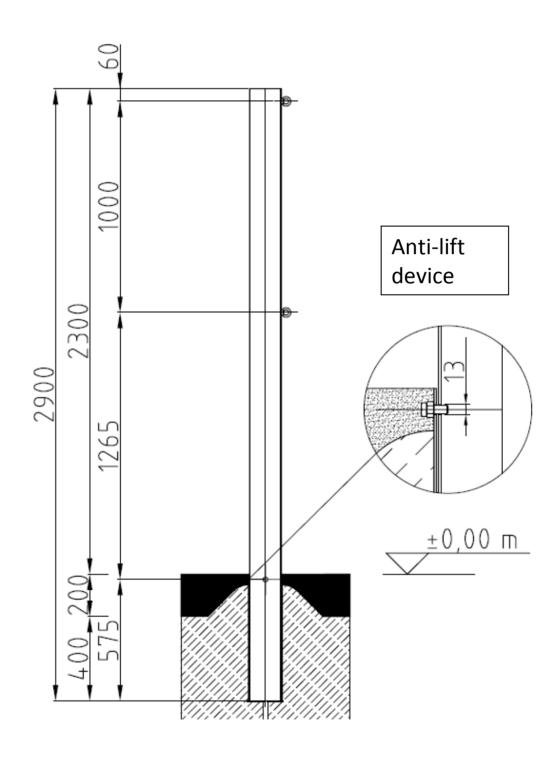

### Part A: foundations and posts

- 1. The foundations are 2.00 m long, 0.80 m wide and 0.90 m high. See diagrams below!
- 2. Measure the volleyball court and dig out the foundation pits (-1.20 m).
- 3. Fill in a 10 cm drainage layer (ballast or coarse gravel).
- 4. Fill in concrete foundations of B 25 quality to -0.20 m without reinforcement.
- 5. In the foundations, leave a 0.50 m deep hole for fitting the ground sockets.
- 6. Align the ground sockets. Surface to ground socket  $= \pm 0.00$  m. Fill in concrete around the ground sockets.
- 7. The ground socket's part protruding from the foundations is backfilled with concrete up to the anti-lift device as shown in the illustration.
- 8. Ensure that there is a drainage hole underneath the ground socket so water can drain away.
- 9. After about five days of hardening the square tubing posts can be inserted into the ground sockets.
- 10. Now, attach the steel cords and the nets and tighten the turnbuckles.
- 11. Finally, screw in the anti-lift device.
- 12. After that, fill in the foundations hole up to  $\pm$  0,00 m.