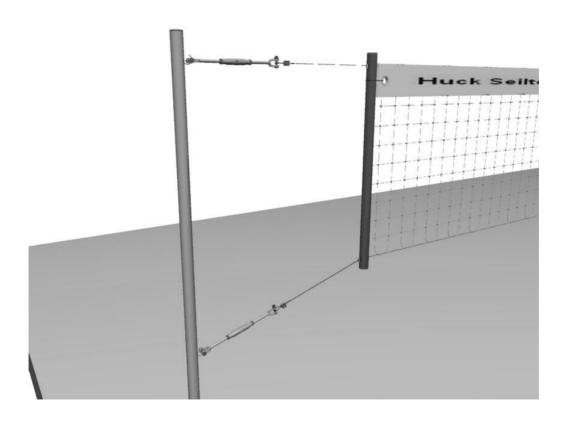

### Part A: foundations and posts

- 1. The foundations are 2.00 m long, 0.80 m wide and 0.90 m high. See diagrams below!
- 2. Measure the volleyball court and dig out the foundation pits (-1.20 m).
- 3. Fill in a 10 cm drainage layer (ballast or coarse gravel).
- 4. Fill in concrete foundations of B 25 quality to -0.20 m without reinforcement.
- 5. In the foundations, leave a 0.50 m deep hole for fitting the ground sockets.
- 6. Align the ground sockets. Surface to ground socket  $= \pm 0.00$  m. Fill in concrete around the ground sockets.
- 7. The ground socket's part protruding from the foundations is backfilled with concrete up to the anti-lift device as shown in the illustration.
- 8. Ensure that there is a drainage hole underneath the ground socket so water can drain away.
- 9. After about five days of hardening the square tubing posts can be inserted into the ground sockets.
- 10. Now, attach the steel cords and the nets and tighten the turnbuckles.
- 11. Finally, screw in the anti-lift device.
- 12. After that, fill in the foundations hole up to  $\pm$  0,00 m.