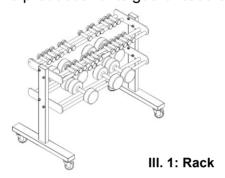

## Instruction manual for mobile rack for gymnastics. aerobics and standard dumbbells

Thank you very much for choosing a **SPORT-THIEME** product. Please read the instructions fully before you assemble the equipment so you can enjoy the product and its guaranteed safety:

## Included:

| Pos. | <u>Description</u>                                |
|------|---------------------------------------------------|
| 1    | 2 x side panel with mounted double castors        |
| 2    | 2 x pre-assembled shelves                         |
| 3    | 8 x socket screw M10 x 60 with nuts and 2 washers |