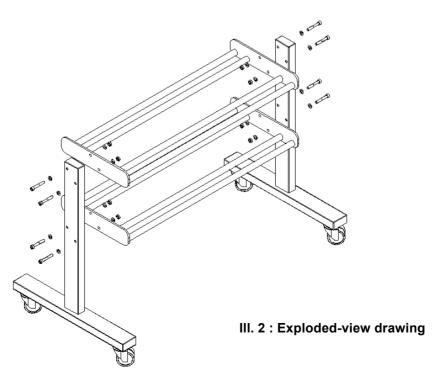

## Included:

| Pos. | <u>Description</u>                                |
|------|---------------------------------------------------|
| 1    | 2 x side panel with mounted double castors        |
| 2    | 2 x pre-assembled shelves                         |
| 3    | 8 x socket screw M10 x 60 with nuts and 2 washers |

## 1. Assembly instructions

Assemble the parts as shown in ill. 2. For this, you need an 8 mm hex key.

SPART-THIEME
School Sports · Club Sports · Fitness · Therapy

38367 Grasleben / Germany Telephone: +49 (0)53 57/181 81 www.sport-thieme.com