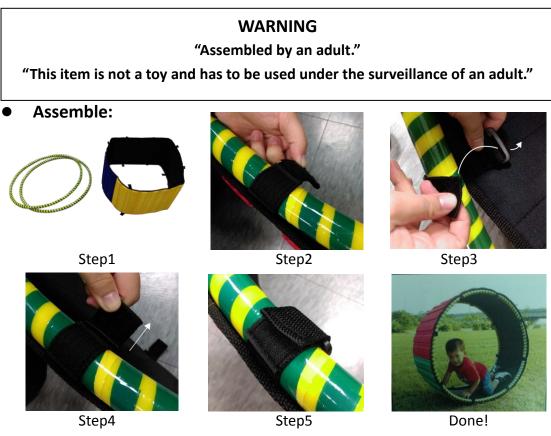

# **Roller activity guide**



- Age:4yrs+
- Bearable weight: 45kgs

### • Caution:

- 1. DO NOT press on the top of roller or any other way to crush it.
- 2. <u>Please use this item with caution since it requires skill to avoid falls or collisions</u> <u>causing injury to the user or third parties.</u>

### Usage

Get inside the roller in a crawling position and use hands to move forward or backward.

## Place

- 1. Use the roller in a <u>flat</u> ground such as park, backyard and indoor gym where there are no <u>obstacles</u>, <u>stairs</u>, <u>inclines</u> and <u>gap</u>.
- 2. DO NOT use the roller in a wet place or any other type of liquid on the ground. That might cause the instability of movement and injury.

### Maintenance

- 1. Simply use wet mat to wipe it up. No detergent is needed.
- 2. Please keep in a dr