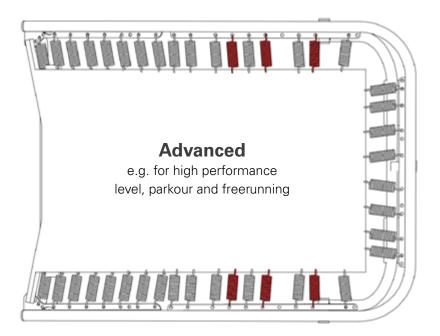

## Spring arrangement Booster Board Advanced and Basic version

 In the Advanced version (by default at each delivery), three additional springs are installed per long side. High performance guaranteed!