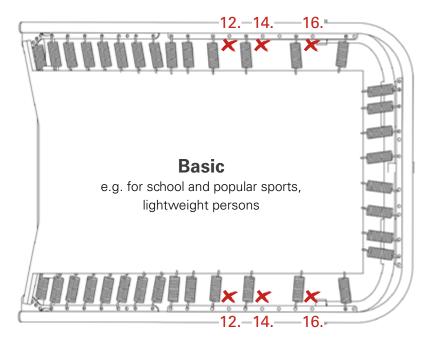

- To modify to the **Basic** version just remove the 12th, 14th and 16th spring (e.g. if the Booster Board is only used by lightweight persons).
- The springs can be easily hooked in or out with the supplied mounting tool.