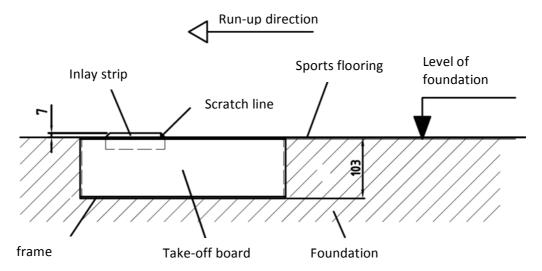

## **Assembly instructions**

The frame is set into an appropriate foundation. Ensure that the frame is connected to a drainage layer or drainage pipe.

The take-off board (Art.-Nr.: 123 6806) which is fitted into the frame shall be installed so that its surface is level with the surface of the runway. The height of the frame for the take-off board is 100 mm. The frame must be set into the foundation accordingly. Once the foundation's concrete has hardened, you can lay the surface. Ill. 3 shows the frame's installation measurements.

III. 3: installation measurements (side view)

We are happy to answer any questions you may have.

Your **Sport-Thieme** Team